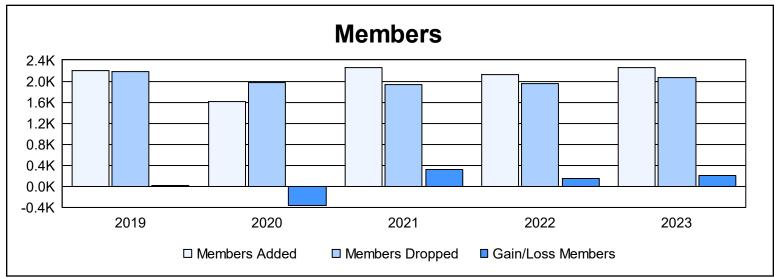

| Year      | New<br>Clubs | Dropped<br>Clubs | Gain/<br>Loss<br>Clubs | New<br>Members | Charter<br>Members | Reinstate<br>Members | Transfer<br>Members | Total<br>Member<br>Added | Total<br>Members<br>Dropped | Gain/<br>Loss<br>Members |
|-----------|--------------|------------------|------------------------|----------------|--------------------|----------------------|---------------------|--------------------------|-----------------------------|--------------------------|
| 2018-2019 | 6            | 0                | 6                      | 1,843          | 213                | 104                  | 44                  | 2,204                    | 2,180                       | 24                       |
| 2019-2020 | 2            | 0                | 2                      | 1,349          | 87                 | 124                  | 42                  | 1,602                    | 1,964                       | -362                     |
| 2020-2021 | 6            | 0                | 6                      | 1,872          | 212                | 134                  | 35                  | 2,253                    | 1,943                       | 310                      |
| 2021-2022 | 7            | 0                | 7                      | 1,625          | 275                | 164                  | 55                  | 2,119                    | 1,962                       | 157                      |
| 2022-2023 | 3            | 0                | 3                      | 1,944          | 121                | 136                  | 64                  | 2,265                    | 2,063                       | 202                      |
| Average   | 5            | 0                | 5                      | 1,727          | 182                | 132                  | 48                  | 2,089                    | 2,022                       | 66                       |